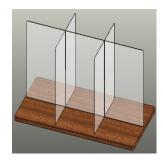

## Germ Shield - Work Space Dividers

Tabletop X-Guard Without Partition Slots

Tabletop X-Guard With Partition Slots

Tabletop Multi-Pocket Guard With Partition Slots

Tabletop Multi-Pocket Guard Without Partition Slots