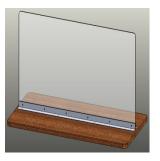

## Germ Shield - Work Space Dividers

Tabletop X-Guard Without Partition Slots

Tabletop X-Guard With Partition Slots

Tabletop Multi-Pocket Guard With Partition Slots

Tabletop Multi-Pocket Guard Without Partition Slots