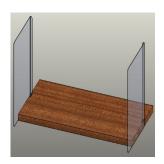

Tabletop Fixed Mount Guard

Freestanding Portable Tabletop Guard

Edge Mounted Guards

**Trifold Barrier** 

- All can be customized to any size
- Great idea for employee / student safety and peace of mind
- For use in schools, work stations, factories, conference/meeting rooms, reception areas
- Please contact us @ <u>sales@swemco.com</u> if you have any questions or would like to request
  a quote