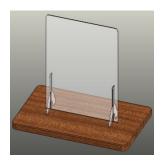

## Germ Shield - Work Space Dividers

Tabletop X-Guard Without Partition Slots

Tabletop X-Guard With Partition Slots

Tabletop Multi-Pocket Guard With Partition Slots

Tabletop Multi-Pocket Guard Without Partition Slots