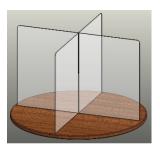

## Germ Shield - Work Space Dividers

Tabletop X-Guard Without Partition Slots

Tabletop X-Guard With Partition Slots

Tabletop Multi-Pocket Guard With Partition Slots

Tabletop Multi-Pocket Guard Without Partition Slots