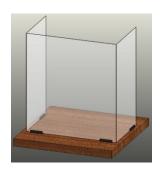

Tabletop Fixed Mount Guard

Freestanding Portable Tabletop Guard

Edge Mounted Guards

**Trifold Barrier** 

- All can be customized to any size
- Great idea for employee / student safety and peace of mind
- For use in schools, work stations, factories, conference/meeting rooms, reception areas
- Please contact us @ <u>sales@swemco.com</u> if you have any questions or would like to request
  a quote