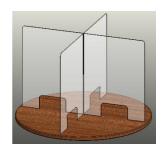

## Germ Shield - Work Space Dividers

Tabletop X-Guard Without Partition Slots

Tabletop X-Guard With Partition Slots

Tabletop Multi-Pocket Guard With Partition Slots

Tabletop Multi-Pocket Guard Without Partition Slots