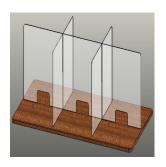

## Germ Shield - Work Space Dividers

Tabletop X-Guard Without Partition Slots

Tabletop X-Guard With Partition Slots

Tabletop Multi-Pocket Guard With Partition Slots

Tabletop Multi-Pocket Guard Without Partition Slots